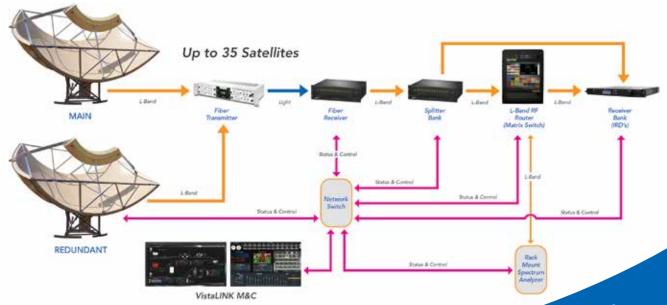

## Complete SIMULSAT RF Transport Solution

Satellite Reception / Transport / Routing / Monitor & Control

- Simulsat Multibeam Antenna will view 35 satellites simultaneously (C and Ku-Band)
- 4.5m Steerable Antenna for satellite backup/redundancy (C and Ku-Band)
- L-Band Fiberoptic Links for signal transport into the headend
- Splitters static signal distribution to the IRD's
- L-Band Router dynamic signal routing to the IRD's
- Rack Mount Spectrum Analyzer for spectrum monitoring and evaluation of RF signal
- VistaLINK M&C Software provides total monitoring capabilities of each individual signal path. It monitors and reports the current health of all RF components in the signal chain as well as controlling them.