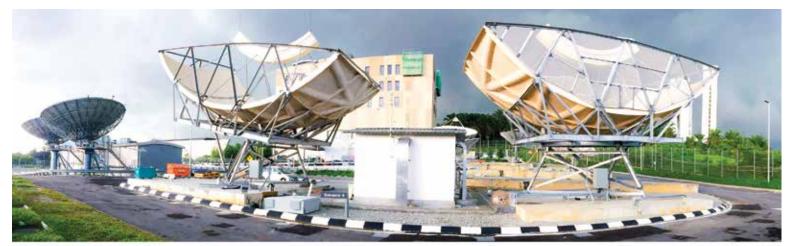

## Complete SIMULSAT RF Transport Solution

Satellite Reception / Transport / Routing / Monitor & Control

- Simulsat Multibeam Antenna will view 35 satellites simultaneously (C and Ku-Band)
- 4.5m Steerable Antenna for satellite backup/redundancy (C and Ku-Band)
- L-Band Fiberoptic Links for signal transport into the headend
- Splitters static signal distribution to the IRD's
- L-Band Router dynamic signal routing to the IRD's
- Rack Mount Spectrum Analyzer for spectrum monitoring and evaluation of RF signal
- VistaLINK M&C Software provides total monitoring capabilities of each individual signal path. It monitors and reports the current health of all RF components in the signal chain as well as controlling them.