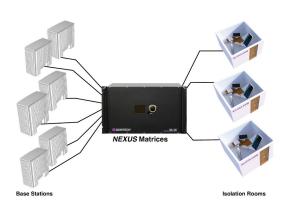

## General Description:

Quintech Electronics proprietary Laboratory Automation and Management Package, *Q-LAAMP*, provides lab managers the ability to manage and allocate resources such as base stations and RF instruments among many shared users. Using the *NEXUS* RF Matrix, this software manages resource allocation to labs and users without a patch panel and manual operations. Its web-based user interface provides easy access from any PC or tablet browser. *Q-LAAMP* also includes other intuitive features that facilitate testing, monitoring and troubleshooting.