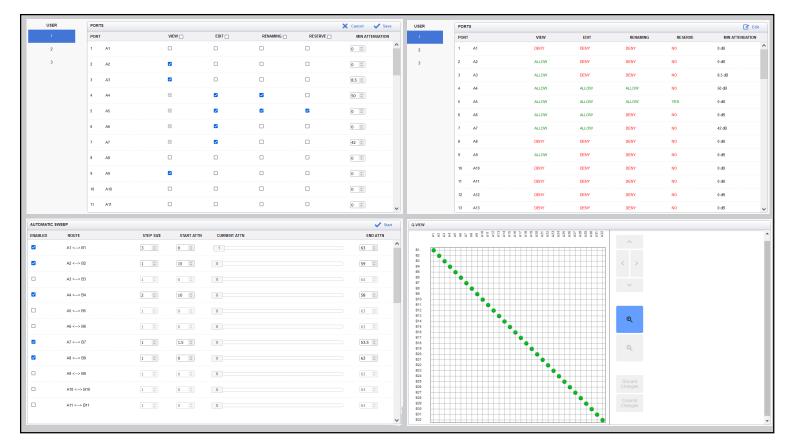

## Features & Benefits:

- Schedule and resource management
- Enables multiple users to share the same lab environment
- Shared resources can be independently allocated
- Secure remote control and access to Q-LAAMP to avoid unauthorized changes
- Color-coded port level monitoring allows quick troubleshooting
- · Port labeling to avoid confusion in a multi-user changing lab environment