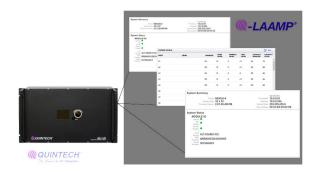

## General Description:

Quintech Electronics proprietary Laboratory Automation and Management Package, *Q-LAAMP*, provides lab managers the ability to manage and allocate resources such as base stations and RF instruments among many shared users. Using the *NEXUS* RF Matrix, this software manages resource allocation to labs and users without a patch panel and manual operations. Its web-based user interface provides easy access from any PC or tablet browser. *Q-LAAMP* also includes other intuitive features that facilitate testing, monitoring and troubleshooting.

**Q-LAAMP** makes lab management and resource sharing easy and significantly increases lab efficiency, reduce test time and save costs.